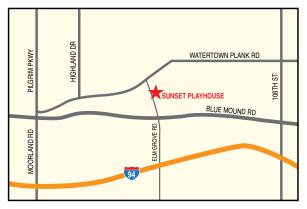

| \$20                          | \$18                                     | \$16                       | \$12.50         |  |  |  |  |  |
| Anything Goes                                 | \$25                          | \$23                                     | \$18                       | \$15            |  |  |  |  |  |
| Musical MainStage<br>Concert Series           | \$20                          | \$18                                     | \$16                       | N/A             |  |  |  |  |  |
| SideNotes Cabaret Series                      | \$20                          | N/A                                      | \$18                       | N/A             |  |  |  |  |  |

## HOW TO FIND US

2 blocks north of Bluemound Road on Wall Street



## RENT OUR SPACE

- A fully-equipped theater facility, home to the Furlan Auditorium (capacity of 299)
- The Studio Theatre (capacity of 125), available for corporate meetings, receptions, holiday parties, and other special events
- Ample free event parking for either space in our connected Sunset Playhouse parking lot
- Full-service bar and catering kitchen
- Discount on room rental with group ticket purchase

For rental information, contact us at 262-782-4431



## BOX OFFICE POLICIES

#### Box Office Hours

Our Box Office is open Tues: 1:00 - 7:00pm, Wed - Fri: 1:00 - 5:00 pm, and Sat: 1:00 - 4:00 pm. The Box Office is also open one hour prior to any performance to purchase tickets for that evening's performance only and through intermission to purchase other tickets.

#### How To Re