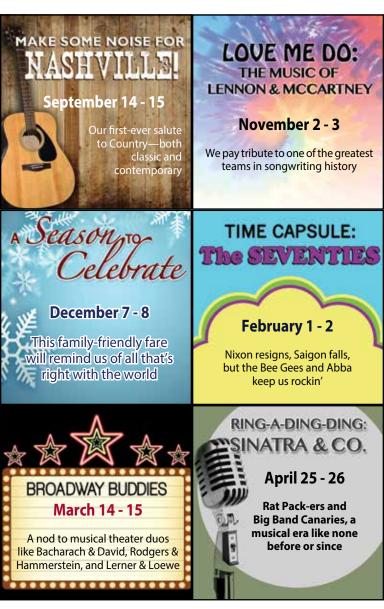

#### Musical MainStage Concert Series

Themed concerts you'll love! Staged in our Furlan Auditorium, Musical MainStage is Sunset's popular professional concert series featuring tributes to rock, pop, country, and Broadway.

## MUSICAL MAINSTAGE CONCERT SERIES

Mondays 7:30pm • Tuesdays 2:00pm & 7:30pm

Like music? You'll love these concerts featuring professional singers and musicians (along with one promising high school student) performing all your favorites. Two narrators provide an informative and humorous framework for the music and our 90-minute, no-intermission shows get you home plenty early. (We even offer a matinee.) So call a friend, grab a cocktail, and take your seat. Here's the lineup for our exciting **10<sup>th</sup>Anniversary Season!** 